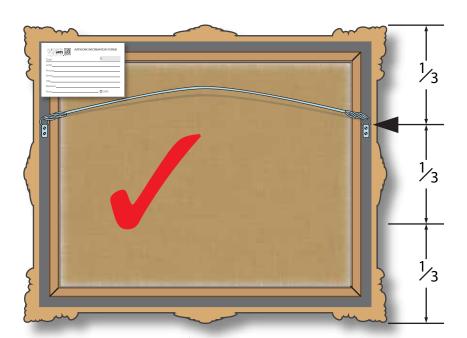

**2-The Wire:** All work must be hung supported by wire. We suggest you install a wire one-third from the top of the piece (two thirds from the bottom) firmly and

securely. The supports should be straight and as flush to the back of the piece as possible to ensure proper hanging. Please check with the gallery if you need assistance with preparing your artwork for hanging. Let us know in advance if we can help you address any difficulty. We cannot be responsible for inferior hanging mechanism and have no liability for improper clips or wires.

No sawtooth picture hangers or clips of any kind will be accepted.

**3-The Form:** You must fill out two copies of the ARTWORK INFORMATION FORMS for every piece submitted. One of the forms needs to be secured to the back and upper left hand corner of artwork. The other copy is submitted for gallery cards, information for the public and our records as needed.