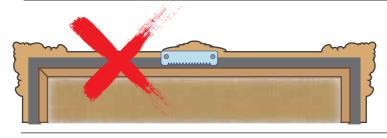

No sawtooth picture hangers or clips of any kind will be accepted.

**3-The Form:** You must fill out two copies of the ARTWORK INFORMATION FORMS for every piece submitted. One of the forms needs to be secured to the back and upper left hand corner of artwork. The other copy is submitted for gallery cards, information for the public and our records as needed.